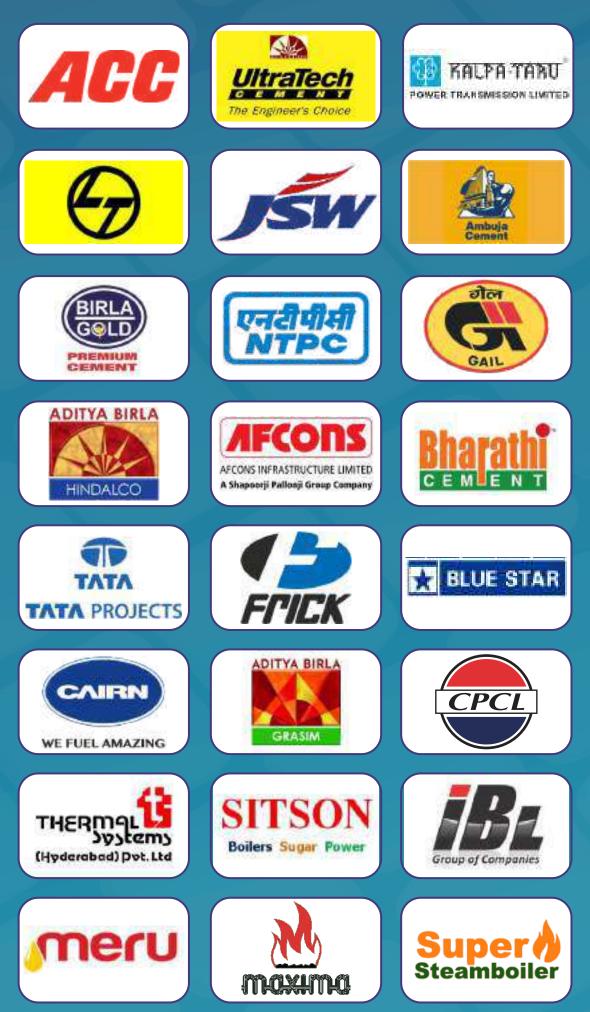

ness: 1.0 mm to 12.0 mm |  |
| HDPE Pipes                                | PE 63, PE80, & PE 100                                    | 20 MM to 630 MM OD                                                                                                |  |
| FLANGE                                    | Carbon Steel, Stainless-<br>Steel, Alloy Steel           | 1/2"NB - 48"NB<br>Class 150 - 2500                                                                                |  |
| ELBOW, TEE,<br>BENDS                      | Carbon Steel, Stainless-<br>Steel, Alloy Steel           | 1/2"NB - 48"NB<br>Sch 10 - Sch XXS                                                                                |  |

Special Grade / Special Length Can Be Supplied Against Specific Order

## **ESTEEMED CUSTOMERS**



# **INDUSTRIES SERVED**

|                                                                    | SUGAR                                    |  | OIL AND GAS              |                        | WATER                      |  |  |
|--------------------------------------------------------------------|------------------------------------------|--|--------------------------|------------------------|----------------------------|--|--|
|                                                                    | PETROCHEMICAL                            |  | STEEL                    |                        | CEMENT                     |  |  |
|                                                                    | SHIP BUILDERS &<br>OFFSHORE<br>ENGINEERS |  | HIGH PRESSURE<br>BOILERS |